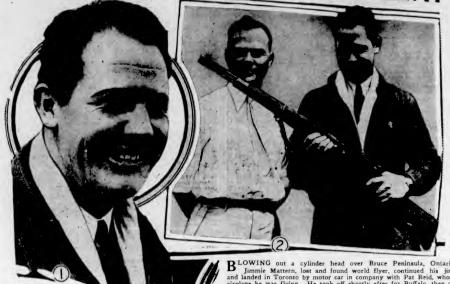

### Jimmy Mattern on Way Back to New York

mad chase after two men and made to made the hill overlookink the drift. The em an explained. The em are explained to the hill overlookink the drift. The em an explained the hill overlookink the drift. The em an explained the mountains echo with the din. Driven from tree to tree, often the mountains that the drift of the drift o